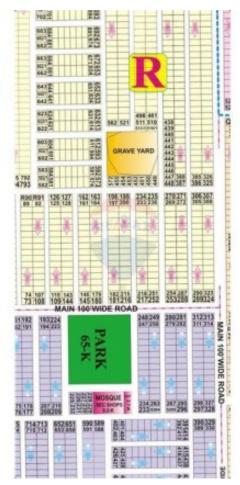

## **Description**

This exceptional 1 Kanal corner plot is located in the highly sought-after R Block of Phase 7 in DHA, Lahore. With an additional area of 310 Sqft and situated on a 100 feet wide main road, this residential plot is truly one-of-a-kind. Its prime location in front of a large park provides a serene and tranquil atmosphere, making it the perfect choice for families seeking a peaceful and pristine suburban lifestyle in Lahore.